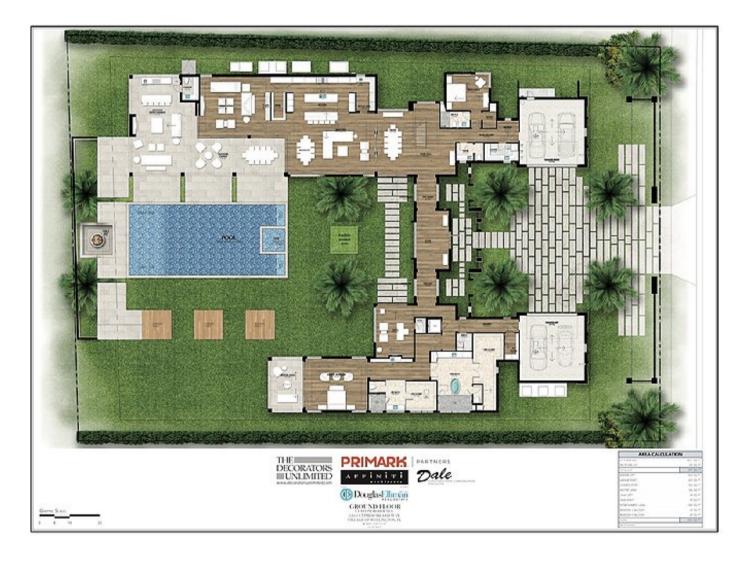

## Now Available: New Construction in Palm Beach **Polo & Country Club**

12443 Cypress Island

Listed at: \$9,995,000

"El Sueno" is a one-of-a-kind home in thesought-afterPalm Beach Polo & Country Club. The Primark Partners have collaborated with Affinity Architects, Decorators Unlimited, and RWB Construction to create this11,654-square foot,5-bedroom contemporary property boasting144 feet of water frontage. Rare marbles were imported from the hills of Italy, gorgeous walnut cabinetry was sourced from Canada, and custom furniture was meticulously designed to give the home an exclusive touch. A gourmet kitchen with Sub-Zero and Wolf appliances, large master suite with morning bar, his and hers master bathrooms, and three large second-story guest bedrooms with ensuite bathrooms top the list of features. Additionally, no detail was spared in the design with large-format Italian porcelain and custom oak wide-plank wood floors, a wine room and bar, and two fireplaces, plus an outdoor space showcasing a fire pit and resort-style pool and spa. This all-new property is a must see!