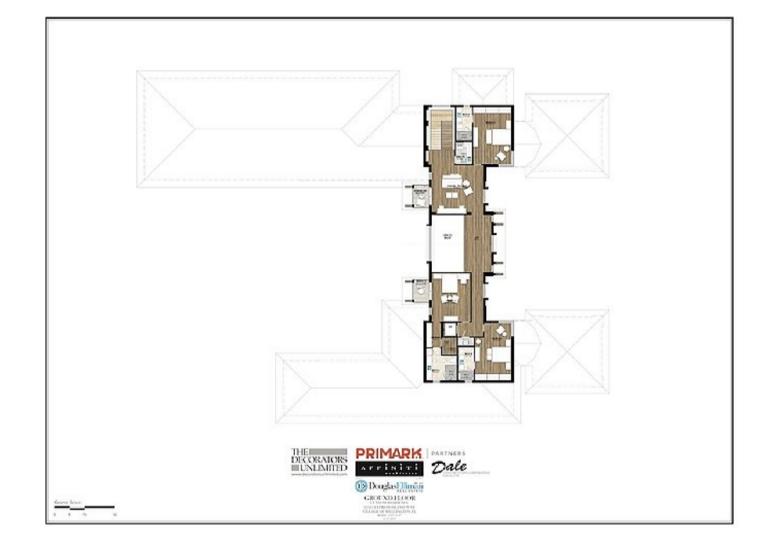

## Now Available: New Construction in Palm Beach **Polo & Country Club**

12443 Cypress Island

Listed at: \$9,995,000

"El Sueno" is a one-of-a-kind home in thesought-afterPalm Beach Polo & Country Club. The Primark Partners have collaborated with Affinity Architects, Decorators Unlimited, and RWB Construction to create this11,654-square foot,5-bedroom contemporary property boasting144 feet of water frontage. Rare marbles were imported from the hills of Italy, gorgeous walnut cabinetry was sourced from Canada, and custom furniture was meticulously designed to give the home an exclusive touch. A gourmet kitchen with Sub-Zero and Wolf appliances, large master suite with morning bar, his and hers master bathrooms, and three large second-story guest bedrooms with ensuite bathrooms top the list of features. Additionally, no detail was spared in the design with large-format Italian porcelain and custom oak wide-plank wood floors, a wine room and bar, and two fireplaces, plus an outdoor space showcasing a fire pit and resort-style pool and spa. This all-new property is a must see!