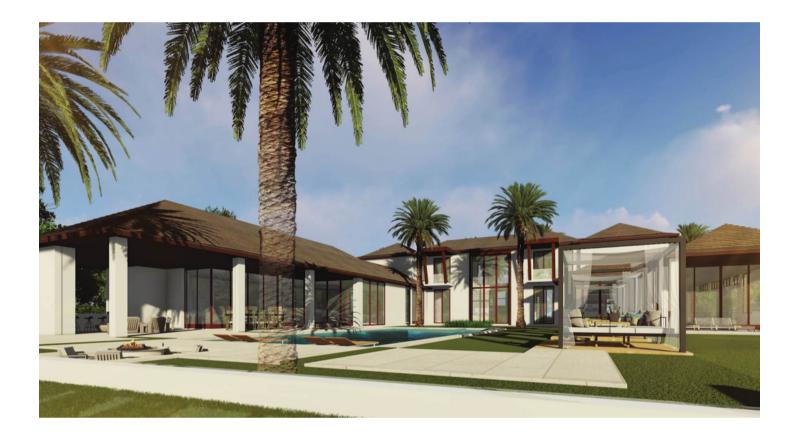

## Now Available: New Construction in Palm Beach **Polo & Country Club**

12443 Cypress Island

Listed at: \$9,995,000

"El Sueno" is a one-of-a-kind home in thesought-afterPalm Beach Polo & Country Club. The Primark Partners have collaborated with Affinity Architects, Decorators Unlimited, and RWB Construction to create this11,654-square foot,5-bedroom contemporary property boasting144 feet of water frontage. Rare marbles were imported from the hills of Italy, gorgeous walnut cabinetry was sourced from Canada, and custom furniture was meticulously designed to give the home an exclusive touch. A gourmet kitchen with Sub-Zero and Wolf appliances, large master suite with morning bar, his and hers master bathrooms, and three large second-story guest bedrooms with ensuite bathrooms top the list of features. Additionally, no detail was spared in the design with large-format Italian porcelain and custom oak wide-plank wood floors, a wine room and bar, and two fireplaces, plus an outdoor space showcasing a fire pit and resort-style pool and spa. This all-new property is a must see!