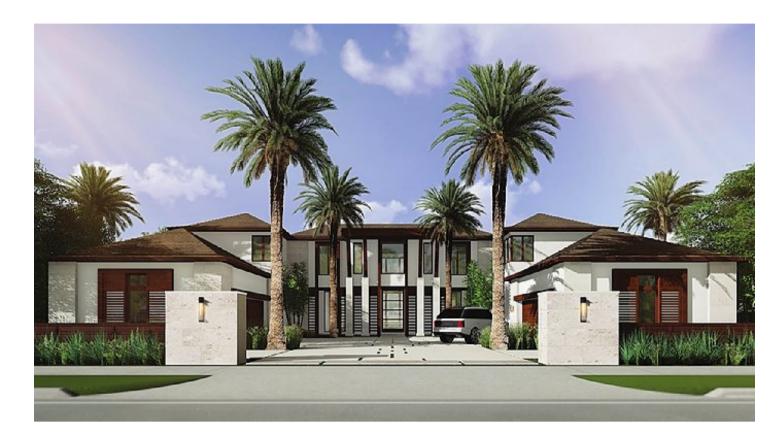

## Now Available: New Construction in Palm Beach **Polo & Country Club**

12443 Cypress Island

Listed at: \$9,995,000

"El Sueno" is a one-of-a-kind home in thesought-afterPalm Beach Polo & Country Club. The Primark Partners have collaborated with Affinity Architects, Decorators Unlimited, and RWB Construction to create this11,654-square foot,5-bedroom contemporary property boasting144 feet of water frontage. Rare marbles were imported from the hills of Italy, gorgeous walnut cabinetry was sourced from Canada, and custom furniture was meticulously designed to give the home an exclusive touch. A gourmet kitchen with Sub-Zero and Wolf appliances, large master suite with morning bar, his and hers master bathrooms, and three large second-story guest bedrooms with ensuite bathrooms top the list of features. Additionally, no detail was spared in the design with large-format Italian porcelain and custom oak wide-plank wood floors, a wine room and bar, and two fireplaces, plus an outdoor space showcasing a fire pit and resort-style pool and spa. This all-new property is a must see!